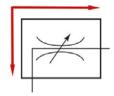

## Markings for valve functions

Both directions throttling

Marking (alphabetical code)

В