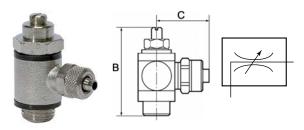

# **Throttle valve**

adjustable with slotted-head screwdriver

#### PLUS

Art. No. 106971 Type No. 359.005-6

Exemplary illustration

For throttling flow rates and regulating the piston speed of cylinders. Small dimensions, ideal for tight spaces. To be screwed directly into the valve or cylinder. The set flow rate can be locked via the lock nut in the version with knurled screw. The variants in banjo bolt construction can be rotated during assembly and are fixed after tightening. The variants with plug-in connector, rotated can also be rotated freely after assembly. The seals and lubricants used are silicone-free.

#### **Technical data**

| 0 - 10 bar                                                                |
|---------------------------------------------------------------------------|
| -20 to 80 °C                                                              |
| Nickel-plated brass                                                       |
| NBR                                                                       |
| Polyamide, glass fibre-reinforced (only parts in banjo bolt construction) |
| Yes                                                                       |
| Both directions throttling (B)                                            |
| Quick lock screw fitting                                                  |
| Banjo bolt construction                                                   |
| M5                                                                        |
| 6 / 4 mm                                                                  |
| 8 mm                                                                      |
| 24.5 mm                                                                   |
| 19.0 mm                                                                   |
|                                                                           |