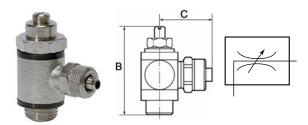

## Throttle valve

adjustable with slotted-head screwdriver

Art. No. 106972 Type No. 359.018-5

**Exemplary illustration** 

For throttling flow rates and regulating the piston speed of cylinders. Small dimensions, ideal for tight spaces. To be screwed directly into the valve or cylinder. The set flow rate can be locked via the lock nut in the version with knurled screw. The variants in banjo bolt construction can be rotated during assembly and are fixed after tightening. The variants with plug-in connector, rotated can also be rotated freely after assembly. The seals and lubricants used are silicone-free.

#### **Technical data**

| 0 - 10 bar                                                                |
|---------------------------------------------------------------------------|
| -20 to 80 ℃                                                               |
| Nickel-plated brass                                                       |
| NBR                                                                       |
| Polyamide, glass fibre-reinforced (only parts in banjo bolt construction) |
| Yes                                                                       |
| Both directions throttling (B)                                            |
| Quick lock screw fitting                                                  |
| Banjo bolt construction                                                   |
| G 1/8                                                                     |
| 5 / 3 mm                                                                  |
| 14 mm                                                                     |
| 32.0 mm                                                                   |
| 23.0 mm                                                                   |
|                                                                           |