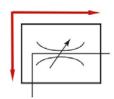

## Markings for valve functions

# Both directions throttling

Marking (alphabetical code)

В