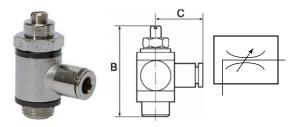

## Throttle valve

adjustable with slotted-head screwdriver

Art. No. 106981 Type No. 344.018-4

**Exemplary illustration** 

For throttling flow rates and regulating the piston speed of cylinders. Small dimensions, ideal for tight spaces. To be screwed directly into the valve or cylinder. The set flow rate can be locked via the lock nut in the version with knurled screw. The variants in banjo bolt construction can be rotated during assembly and are fixed after tightening. The variants with plug-in connector, rotated can also be rotated freely after assembly. The seals and lubricants used are silicone-free.

#### **Technical data**

| Operating pressure | 0 - 10 bar                                                                |
|--------------------|---------------------------------------------------------------------------|
| Temperature range  | -20 to 80 °C                                                              |
| Body               | Nickel-plated brass                                                       |
| Sealant            | NBR                                                                       |
| Captive seals      | Polyamide, glass fibre-reinforced (only parts in banjo bolt construction) |
| Silicone-free      | Yes                                                                       |
| Function           | Both directions throttling (B)                                            |
| Type of connection | Plug-in connector                                                         |
| Design             | Banjo bolt construction                                                   |
| Thread             | G 1/8                                                                     |
| For hose           | 4 mm                                                                      |
| a/f                | 14 mm                                                                     |
| В                  | 32.0 mm                                                                   |
| С                  | 20.6 mm                                                                   |
|                    |                                                                           |