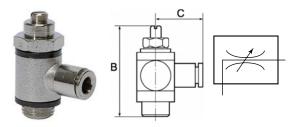

## Throttle valve

adjustable with slotted-head screwdriver

Art. No. 106982 Type No. 344.018-6

**Exemplary illustration** 

For throttling flow rates and regulating the piston speed of cylinders. Small dimensions, ideal for tight spaces. To be screwed directly into the valve or cylinder. The set flow rate can be locked via the lock nut in the version with knurled screw. The variants in banjo bolt construction can be rotated during assembly and are fixed after tightening. The variants with plug-in connector, rotated can also be rotated freely after assembly. The seals and lubricants used are silicone-free.

#### **Technical data**

| Operating pressure | 0 - 10 bar                                                                |
|--------------------|---------------------------------------------------------------------------|
| Temperature range  | -20 to 80 °C                                                              |
| Body               | Nickel-plated brass                                                       |
| Sealant            | NBR                                                                       |
| Captive seals      | Polyamide, glass fibre-reinforced (only parts in banjo bolt construction) |
| Silicone-free      | Yes                                                                       |
| Function           | Both directions throttling (B)                                            |
| Type of connection | Plug-in connector                                                         |
| Design             | Banjo bolt construction                                                   |
| Thread             | G 1/8                                                                     |
| For hose           | 6 mm                                                                      |
| a/f                | 14 mm                                                                     |
| В                  | 32.0 mm                                                                   |
| С                  | 22.7 mm                                                                   |
|                    |                                                                           |