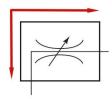

## Markings for valve functions

# Both directions throttling

Marking (alphabetical code)

В