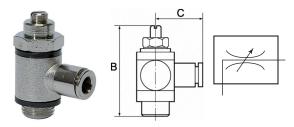

## Throttle valve

adjustable with slotted-head screwdriver

### PLUS

Art. No. 106983 Type No. 344.018-8

**Exemplary illustration** 

For throttling flow rates and regulating the piston speed of cylinders. Small dimensions, ideal for tight spaces. To be screwed directly into the valve or cylinder. The set flow rate can be locked via the lock nut in the version with knurled screw. The variants in banjo bolt construction can be rotated during assembly and are fixed after tightening. The variants with plug-in connector, rotated can also be rotated freely after assembly. The seals and lubricants used are silicone-free.

#### **Technical data**

| Operating pressure | 0 - 10 bar                                                                |
|--------------------|---------------------------------------------------------------------------|
| Temperature range  | -20 to 80 °C                                                              |
| Body               | Nickel-plated brass                                                       |
| Sealant            | NBR                                                                       |
| Captive seals      | Polyamide, glass fibre-reinforced (only parts in banjo bolt construction) |
| Silicone-free      | Yes                                                                       |
| Function           | Both directions throttling (B)                                            |
| Type of connection | Plug-in connector                                                         |
| Design             | Banjo bolt construction                                                   |
| Thread             | G 1/8                                                                     |
| For hose           | 8 mm                                                                      |
| a/f                | 14 mm                                                                     |
| В                  | 32.0 mm                                                                   |
| С                  | 23.7 mm                                                                   |
|                    |                                                                           |