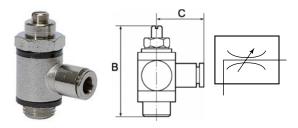

## Throttle valve

adjustable with slotted-head screwdriver

Art. No. 106987 Type No. 344.038-10

**Exemplary illustration** 

For throttling flow rates and regulating the piston speed of cylinders. Small dimensions, ideal for tight spaces. To be screwed directly into the valve or cylinder. The set flow rate can be locked via the lock nut in the version with knurled screw. The variants in banjo bolt construction can be rotated during assembly and are fixed after tightening. The variants with plug-in connector, rotated can also be rotated freely after assembly. The seals and lubricants used are silicone-free.

#### **Technical data**

| Operating pressure | 0 - 10 bar                                                                |
|--------------------|---------------------------------------------------------------------------|
| Temperature range  | -20 to 80 °C                                                              |
| Body               | Nickel-plated brass                                                       |
| Sealant            | NBR                                                                       |
| Captive seals      | Polyamide, glass fibre-reinforced (only parts in banjo bolt construction) |
| Silicone-free      | Yes                                                                       |
| Function           | Both directions throttling (B)                                            |
| Type of connection | Plug-in connector                                                         |
| Design             | Banjo bolt construction                                                   |
| Thread             | G 3/8                                                                     |
| For hose           | 10 mm                                                                     |
| a/f                | 20 mm                                                                     |
| В                  | 50.0 mm                                                                   |
| С                  | 28.8 mm                                                                   |
|                    |                                                                           |