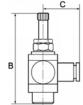

#### **Technical data**

| Operating pressure | 0 - 10 bar              |  |
|--------------------|-------------------------|--|
| Temperature range  | -20 to 80 °C            |  |
| Body               | Nickel-plated brass     |  |
| Sealant            | NBR                     |  |
| Silicone-free      | yes                     |  |
| Function           | Supply air throttle (V) |  |
| Type of connection | Plug-in connector       |  |
| Design             | rotating                |  |
| Thread             | M5                      |  |
| For hose           | 4 mm                    |  |
| a/f                | 6 mm                    |  |
| В                  | 40.4 mm                 |  |
| С                  | 18.5 mm                 |  |
|                    |                         |  |