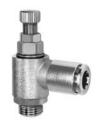

# Throttle check valve

adjustable with knurled screw and slotted-head screwdriver

## PLUS

Art. No. 113728 Type No. 341.005-4-D

**Exemplary illustration** 

For throttling flow rates and regulating the piston speed of cylinders. Small dimensions, ideal for tight spaces. To be screwed directly into the valve or cylinder. The set flow rate can be locked via the lock nut in the version with knurled screw. The variants in banjo bolt construction can be rotated during assembly and are fixed after tightening. The variants with plug-in connector, rotated can also be rotated freely after assembly. The seals and lubricants used are silicone-free.