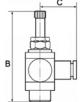

### **Technical data**

| Operating pressure | 0 - 10 bar              |  |
|--------------------|-------------------------|--|
| Temperature range  | -20 to 80 °C            |  |
| Body               | Nickel-plated brass     |  |
| Sealant            | NBR                     |  |
| Silicone-free      | yes                     |  |
| Function           | Supply air throttle (V) |  |
| Type of connection | Plug-in connector       |  |
| Design             | rotating                |  |
| Thread             | G 1/8                   |  |
| For hose           | 8 mm                    |  |
| a/f                | 9 mm                    |  |
| В                  | 41.7 mm                 |  |
| С                  | 23.5 mm                 |  |
|                    |                         |  |