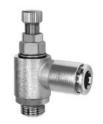

# Throttle check valve

adjustable with knurled screw and slotted-head screwdriver

Art. No. 113743 Type No. 341.018-8-D

**Exemplary illustration** 

For throttling flow rates and regulating the piston speed of cylinders. Small dimensions, ideal for tight spaces. To be screwed directly into the valve or cylinder. The set flow rate can be locked via the lock nut in the version with knurled screw. The variants in banjo bolt construction can be rotated during assembly and are fixed after tightening. The variants with plug-in connector, rotated can also be rotated freely after assembly. The seals and lubricants used are silicone-free.

### **Technical data**

| Operating pressure | 0 - 10 bar              |  |
|--------------------|-------------------------|--|
| Temperature range  | -20 to 80 °C            |  |
| Body               | Nickel-plated brass     |  |
| Sealant            | NBR                     |  |
| Silicone-free      | yes                     |  |
| Function           | Supply air throttle (V) |  |
| Type of connection | Plug-in connector       |  |
| Design             | rotating                |  |
| Thread             | G 1/8                   |  |
| For hose           | 8 mm                    |  |
| a/f                | 9 mm                    |  |
| В                  | 41.7 mm                 |  |
| С                  | 23.5 mm                 |  |
|                    |                         |  |