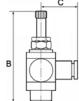

#### **Technical data**

| Operating pressure | 0 - 10 bar              |  |
|--------------------|-------------------------|--|
| Temperature range  | -20 to 80 °C            |  |
| Body               | Nickel-plated brass     |  |
| Sealant            | NBR                     |  |
| Silicone-free      | yes                     |  |
| Function           | Supply air throttle (V) |  |
| Type of connection | Plug-in connector       |  |
| Design             | rotating                |  |
| Thread             | G 1/4                   |  |
| For hose           | 6 mm                    |  |
| a/f                | 10 mm                   |  |
| В                  | 48.8 mm                 |  |
| С                  | 24.0 mm                 |  |
|                    |                         |  |