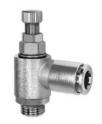

# Throttle check valve

adjustable with knurled screw and slotted-head screwdriver

## PLUS

Art. No. 113790 Type No. 341.014-6-D

**Exemplary illustration** 

For throttling flow rates and regulating the piston speed of cylinders. Small dimensions, ideal for tight spaces. To be screwed directly into the valve or cylinder. The set flow rate can be locked via the lock nut in the version with knurled screw. The variants in banjo bolt construction can be rotated during assembly and are fixed after tightening. The variants with plug-in connector, rotated can also be rotated freely after assembly. The seals and lubricants used are silicone-free.

#### **Technical data**

| Operating pressure | 0 - 10 bar              |  |
|--------------------|-------------------------|--|
| Temperature range  | -20 to 80 °C            |  |
| Body               | Nickel-plated brass     |  |
| Sealant            | NBR                     |  |
| Silicone-free      | yes                     |  |
| Function           | Supply air throttle (V) |  |
| Type of connection | Plug-in connector       |  |
| Design             | rotating                |  |
| Thread             | G 1/4                   |  |
| For hose           | 6 mm                    |  |
| a/f                | 10 mm                   |  |
| В                  | 48.8 mm                 |  |
| С                  | 24.0 mm                 |  |
|                    |                         |  |