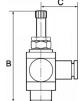

#### **Technical data**

| Operating pressure | 0 - 10 bar              |  |
|--------------------|-------------------------|--|
| Temperature range  | -20 to 80 °C            |  |
| Body               | Nickel-plated brass     |  |
| Sealant            | NBR                     |  |
| Silicone-free      | yes                     |  |
| Function           | Supply air throttle (V) |  |
| Type of connection | Plug-in connector       |  |
| Design             | rotating                |  |
| Thread             | G 3/8                   |  |
| For hose           | 8 mm                    |  |
| a/f                | 14 mm                   |  |
| В                  | 62.2 mm                 |  |
| С                  | 26.5 mm                 |  |
|                    |                         |  |