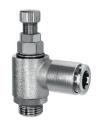

# Throttle check valve

adjustable with knurled screw and slotted-head screwdriver

## PLUS

Art. No. 115700 Type No. 341.038-8-D

**Exemplary illustration** 

For throttling flow rates and regulating the piston speed of cylinders. Small dimensions, ideal for tight spaces. To be screwed directly into the valve or cylinder. The set flow rate can be locked via the lock nut in the version with knurled screw. The variants in banjo bolt construction can be rotated during assembly and are fixed after tightening. The variants with plug-in connector, rotated can also be rotated freely after assembly. The seals and lubricants used are silicone-free.

#### **Technical data**

| Operating pressure | 0 - 10 bar              |  |
|--------------------|-------------------------|--|
| Temperature range  | -20 to 80 °C            |  |
| Body               | Nickel-plated brass     |  |
| Sealant            | NBR                     |  |
| Silicone-free      | yes                     |  |
| Function           | Supply air throttle (V) |  |
| Type of connection | Plug-in connector       |  |
| Design             | rotating                |  |
| Thread             | G 3/8                   |  |
| For hose           | 8 mm                    |  |
| a/f                | 14 mm                   |  |
| В                  | 62.2 mm                 |  |
| С                  | 26.5 mm                 |  |
|                    |                         |  |