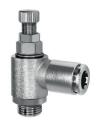

# Throttle check valve

adjustable with knurled screw and slotted-head screwdriver

### PLUS

Art. No. 116744 Type No. 340.005-6-D

**Exemplary illustration** 

For throttling flow rates and regulating the piston speed of cylinders. Small dimensions, ideal for tight spaces. To be screwed directly into the valve or cylinder. The set flow rate can be locked via the lock nut in the version with knurled screw. The variants in banjo bolt construction can be rotated during assembly and are fixed after tightening. The variants with plug-in connector, rotated can also be rotated freely after assembly. The seals and lubricants used are silicone-free.