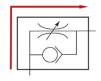

# **Markings for valve functions**

#### Discharge throttle

Marking (alphabetical code)

C