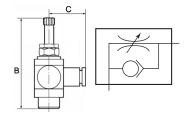

#### **Technical data**

| Operating pressure | 0 - 10 bar             |  |
|--------------------|------------------------|--|
| Temperature range  | -20 to 80 °C           |  |
| Body               | Nickel-plated brass    |  |
| Sealant            | NBR                    |  |
| Silicone-free      | yes                    |  |
| Function           | Discharge throttle (C) |  |
| Type of connection | Plug-in connector      |  |
| Design             | rotating               |  |
| Thread             | M5                     |  |
| For hose           | 6 mm                   |  |
| a/f                | 6 mm                   |  |
| В                  | 40.4 mm                |  |
| С                  | 21.5 mm                |  |
|                    |                        |  |