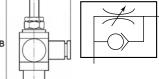

## **Markings for valve functions**

#### Discharge throttle

Marking (alphabetical code)

C