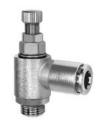

# Throttle check valve

adjustable with knurled screw and slotted-head screwdriver

### PLUS

Art. No. 116820 Type No. 340.014-6-D

**Exemplary illustration** 

For throttling flow rates and regulating the piston speed of cylinders. Small dimensions, ideal for tight spaces. To be screwed directly into the valve or cylinder. The set flow rate can be locked via the lock nut in the version with knurled screw. The variants in banjo bolt construction can be rotated during assembly and are fixed after tightening. The variants with plug-in connector, rotated can also be rotated freely after assembly. The seals and lubricants used are silicone-free.

#### **Technical data**

| Operating pressure | 0 - 10 bar             |  |
|--------------------|------------------------|--|
| Temperature range  | -20 to 80 °C           |  |
| Body               | Nickel-plated brass    |  |
| Sealant            | NBR                    |  |
| Silicone-free      | yes                    |  |
| Function           | Discharge throttle (C) |  |
| Type of connection | Plug-in connector      |  |
| Design             | rotating               |  |
| Thread             | G 1/4                  |  |
| For hose           | 6 mm                   |  |
| a/f                | 10 mm                  |  |
| В                  | 48.8 mm                |  |
| С                  | 24.0 mm                |  |
|                    |                        |  |