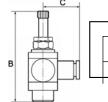

#### **Technical data**

| Operating pressure | 0 - 10 bar             |  |
|--------------------|------------------------|--|
| Temperature range  | -20 to 80 °C           |  |
| Body               | Nickel-plated brass    |  |
| Sealant            | NBR                    |  |
| Silicone-free      | yes                    |  |
| Function           | Discharge throttle (C) |  |
| Type of connection | Plug-in connector      |  |
| Design             | rotating               |  |
| Thread             | G 1/4                  |  |
| For hose           | 6 mm                   |  |
| a/f                | 10 mm                  |  |
| В                  | 48.8 mm                |  |
| С                  | 24.0 mm                |  |
|                    |                        |  |