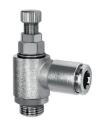

# Throttle valve

adjustable with knurled screw and slotted-head screwdriver

## PLUS

Art. No. 116953 Type No. 338.005-4-D

**Exemplary illustration** 

For throttling flow rates and regulating the piston speed of cylinders. Small dimensions, ideal for tight spaces. To be screwed directly into the valve or cylinder. The set flow rate can be locked via the lock nut in the version with knurled screw. The variants in banjo bolt construction can be rotated during assembly and are fixed after tightening. The variants with plug-in connector, rotated can also be rotated freely after assembly. The seals and lubricants used are silicone-free.

#### **Technical data**

| Operating pressure | 0 - 10 bar                     |  |
|--------------------|--------------------------------|--|
| Temperature range  | -20 to 80 °C                   |  |
| Body               | Nickel-plated brass            |  |
| Sealant            | NBR                            |  |
| Silicone-free      | yes                            |  |
| Function           | Both directions throttling (B) |  |
| Type of connection | Plug-in connector              |  |
| Design             | rotating                       |  |
| Thread             | M5                             |  |
| For hose           | 4 mm                           |  |
| a/f                | 6 mm                           |  |
| В                  | 40.4 mm                        |  |
| С                  | 18.5 mm                        |  |
|                    |                                |  |