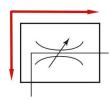

# **Markings for valve functions**

# Both directions throttling

Marking (alphabetical code) B