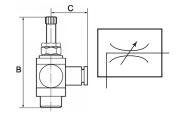

#### **Technical data**

| Operating pressure | 0 - 10 bar                     |  |
|--------------------|--------------------------------|--|
| Temperature range  | -20 to 80 °C                   |  |
| Body               | Nickel-plated brass            |  |
| Sealant            | NBR                            |  |
| Silicone-free      | yes                            |  |
| Function           | Both directions throttling (B) |  |
| Type of connection | Plug-in connector              |  |
| Design             | rotating                       |  |
| Thread             | M5                             |  |
| For hose           | 6 mm                           |  |
| a/f                | 6 mm                           |  |
| В                  | 40.4 mm                        |  |
| С                  | 21.5 mm                        |  |
|                    |                                |  |