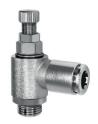

# Throttle valve

adjustable with knurled screw and slotted-head screwdriver

## PLUS

Art. No. 116954 Type No. 338.005-6-D

**Exemplary illustration** 

For throttling flow rates and regulating the piston speed of cylinders. Small dimensions, ideal for tight spaces. To be screwed directly into the valve or cylinder. The set flow rate can be locked via the lock nut in the version with knurled screw. The variants in banjo bolt construction can be rotated during assembly and are fixed after tightening. The variants with plug-in connector, rotated can also be rotated freely after assembly. The seals and lubricants used are silicone-free.

#### **Technical data**

| Operating pressure | 0 - 10 bar                     |  |
|--------------------|--------------------------------|--|
| Temperature range  | -20 to 80 °C                   |  |
| Body               | Nickel-plated brass            |  |
| Sealant            | NBR                            |  |
| Silicone-free      | yes                            |  |
| Function           | Both directions throttling (B) |  |
| Type of connection | Plug-in connector              |  |
| Design             | rotating                       |  |
| Thread             | M5                             |  |
| For hose           | 6 mm                           |  |
| a/f                | 6 mm                           |  |
| В                  | 40.4 mm                        |  |
| С                  | 21.5 mm                        |  |
|                    |                                |  |